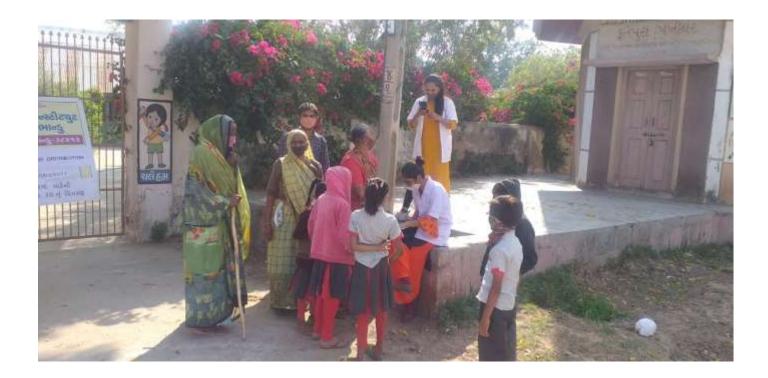

## **Covid Awairness Distribution In village Fatehpura**

એમ એલ. સેરીટેલ્લ ટ્રસ્ટ, યુંલાં સંચારિત લક્ષ્મીબેન હોમિચોપેથી ઇન્સ્ટીટ્યુટ અને રીસર્ચ સેન્ટર, ભાન્કુ લાલજીપાર્ક, મહેસાશા-ઊંગ્રા હાઇવે, ભાન્કુ-૩૮૪૧૨ HOMOEOPATHIC MEDICINE ARSENIC ALBUM 38 DISTRBUTION **วแห :** เฟระอเธ นแมษะ ชนม **ตเร็บง :** 1087633 કોરોના વાચરસ મામે રાગપતિકારક શક્તિ વધારવા માટેની તેમીઓપશાક દવા આર્ગેનિક આલ્પમ ૩૦૧ વિતરણ