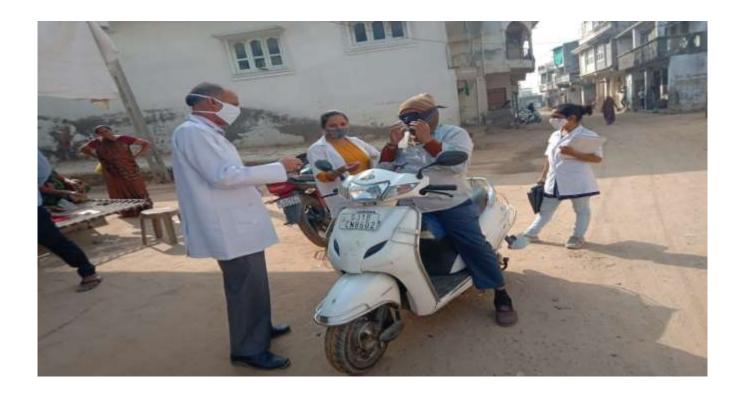

# Covid Drugs Distribution In village Jatel Vasana

Covid Drugs Distribution In village Moti Dau

Medical Camp At Village Butta Paladi

Medical Camp At Village Moti dau

Medical Camp At Village Butta Paladi

Medical Camp At Village Moti dau