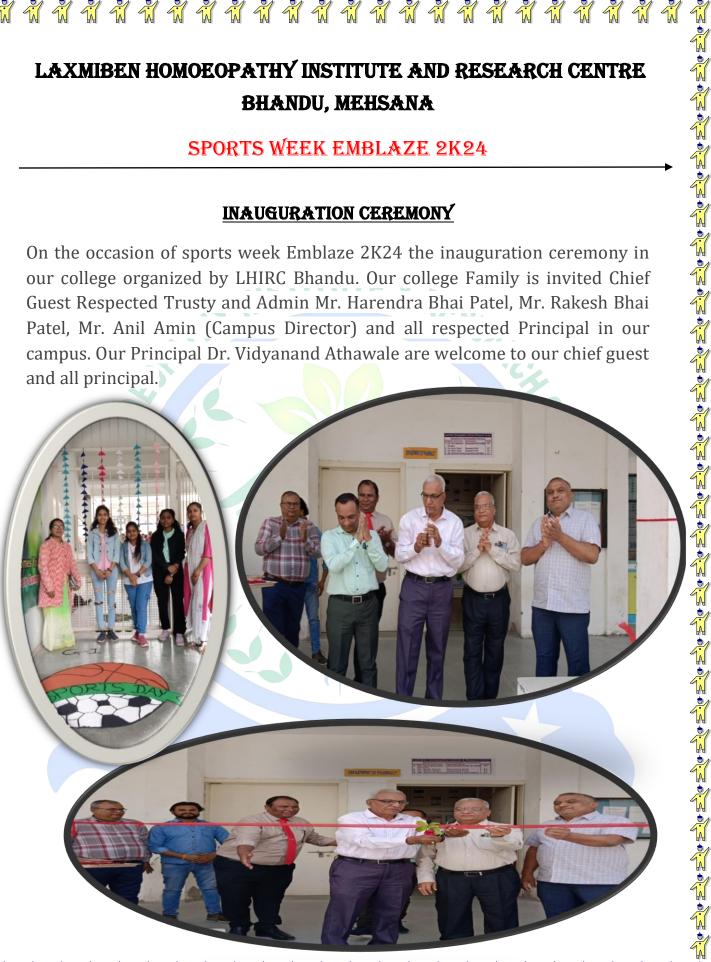

#### INAUGURATION CEREMONY

On the occasion of sports week Emblaze 2K24 the inauguration ceremony in our college organized by LHIRC Bhandu. Our college Family is invited Chief Guest Respected Trusty and Admin Mr. Harendra Bhai Patel, Mr. Rakesh Bhai Patel, Mr. Anil Amin (Campus Director) and all respected Principal in our campus. Our Principal Dr. Vidyanand Athawale are welcome to our chief guest