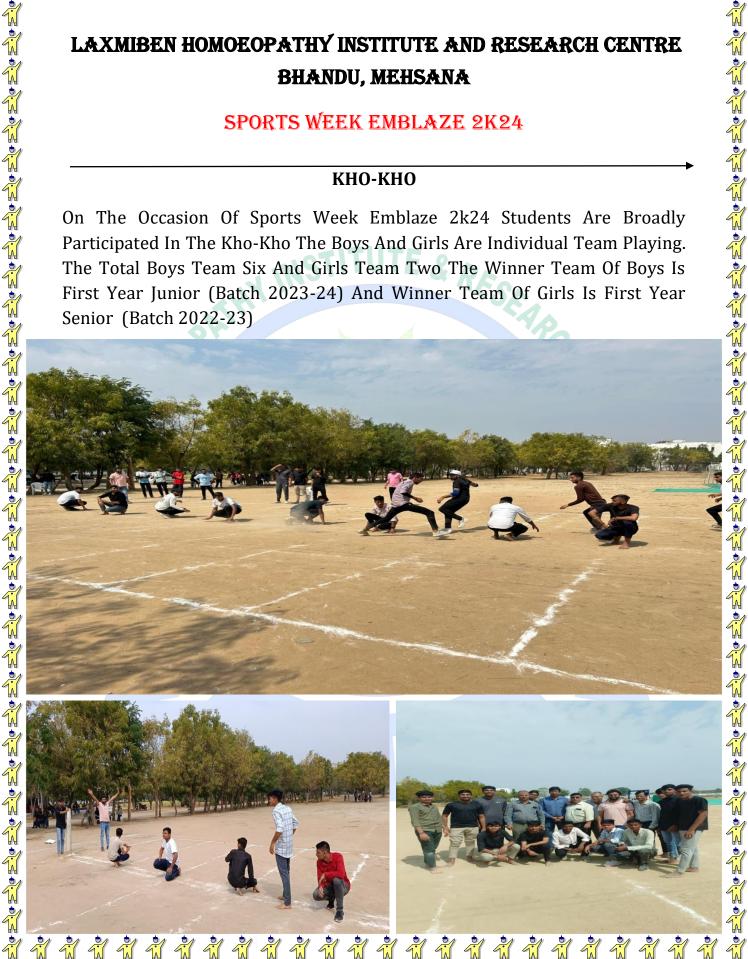

#### кно-кно

On The Occasion Of Sports Week Emblaze 2k24 Students Are Broadly Participated In The Kho-Kho The Boys And Girls Are Individual Team Playing. The Total Boys Team Six And Girls Team Two The Winner Team Of Boys Is First Year Junior (Batch 2023-24) And Winner Team Of Girls Is First Year Senior (Batch 2022-23)