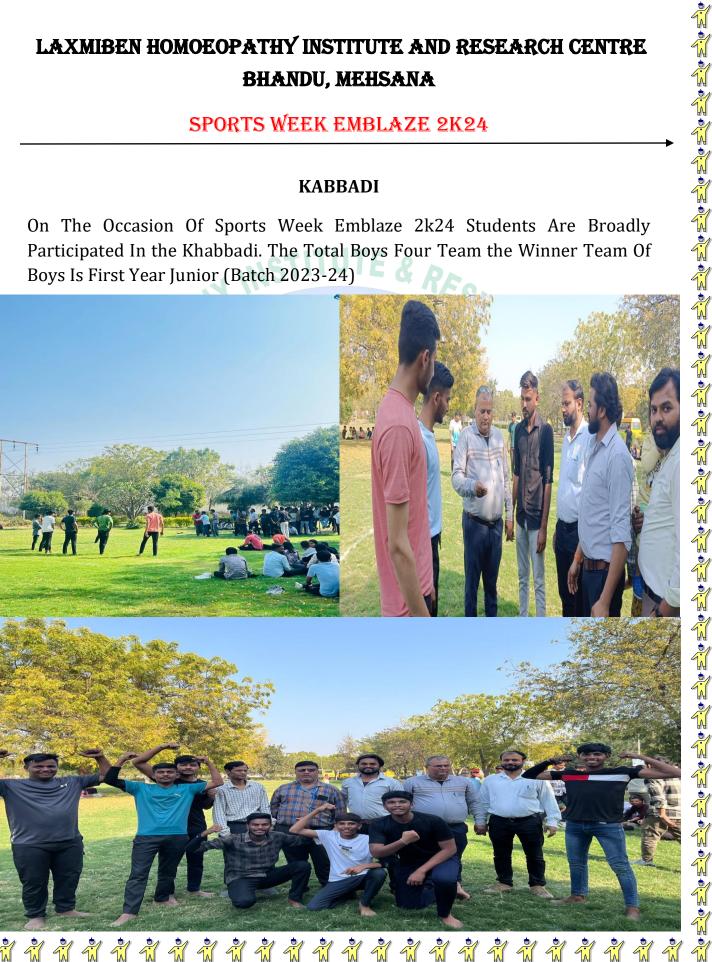

#### **KABBADI**

On The Occasion Of Sports Week Emblaze 2k24 Students Are Broadly Participated In the Khabbadi. The Total Boys Four Team the Winner Team Of Boys Is First Year Junior (Batch 2023-24)