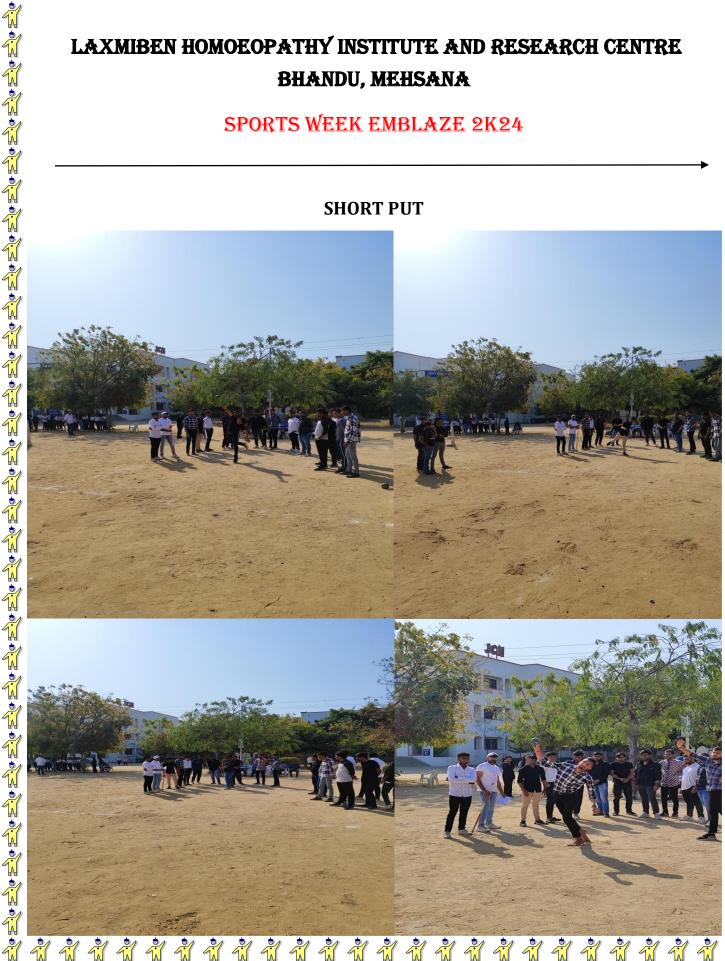

adly Participated In the Khabbadi. The Total Boys Four Team the Winner Team Of Boys Is First Year Junior (Batch 2023-24)



## SPORTS WEEK EMBLAZE 2K24

#### **TUG OF WAR**

On The Occasion Of Sports Week Emblaze 2k24 Students Are Broadly Participated In the Tug of War. The Boys And Girls Are Individual Team Playing .The Total Boys Team Five And Girls Team Two The Winner Team Of Boys Is Interns And Winner Team Of Girls Is Interns.



## SPORTS WEEK EMBLAZE 2K24

#### **BADMINTON**

On The Occasion Of Sports Week Emblaze 2k24 Students Are Broadly Participated In The Badminton The Boys And Girls Are Individual Team Playing. The Boys and Girls the Winner Boys Is Interns And Winner Girls Is Interns



## SPORTS WEEK EMBLAZE 2K24

#### **CHESS**



SPORTS WEEK EMBLAZE 2K24

#### **SHORT PUT**



عابكه المحماركه وابكه وا



SPORTS WEEK EMBLAZE 2K24

#### **TABLE - TENNIS**



#### SPORTS WEEK EMBLAZE 2K24

#### **DODGE BALL**







### SPORTS WEEK EMBLAZE 2K24

#### PRIZE DISTRIBUTION

On the end of sports week emblaze 2k24 the ending ceremony is organized by our institute. Our Chief guest Dr. Vidyanand Athawale (Principal) and Teaching faculty are given certificate and trophy of winners.





SPORTS WEEK EMBLAZE 2K24





SPORTS WEEK EMBLAZE 2K24