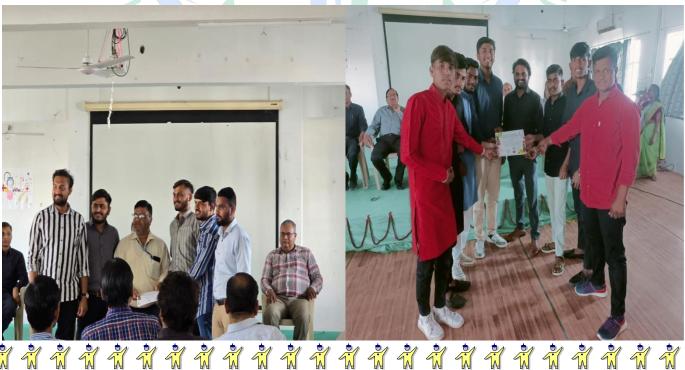

#### PRIZE DISTRIBUTION

On the end of sports week emblaze 2k24 the ending ceremony is organized by our institute. Our Chief guest Dr. Vidyanand Athawale (Principal) and Teaching faculty are given certificate and trophy of winners.