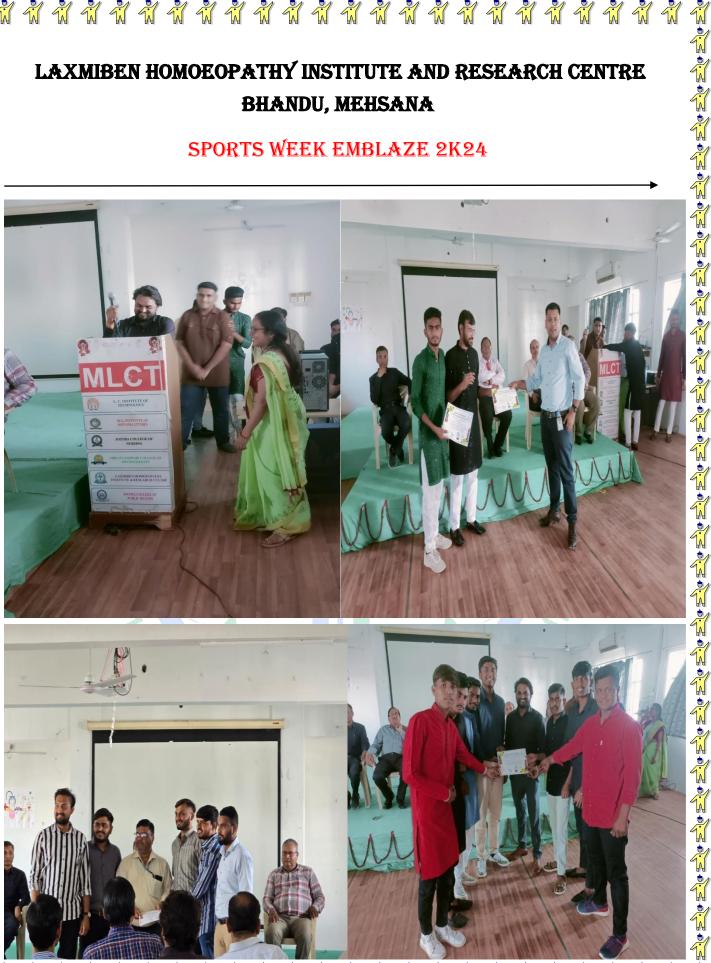

## SPORTS WEEK EMBLAZE 2K24

#### PRIZE DISTRIBUTION

On the end of sports week emblaze 2k24 the ending ceremony is organized by our institute. Our Chief guest Dr. Vidyanand Athawale (Principal) and Teaching faculty are given certificate and trophy of winners.