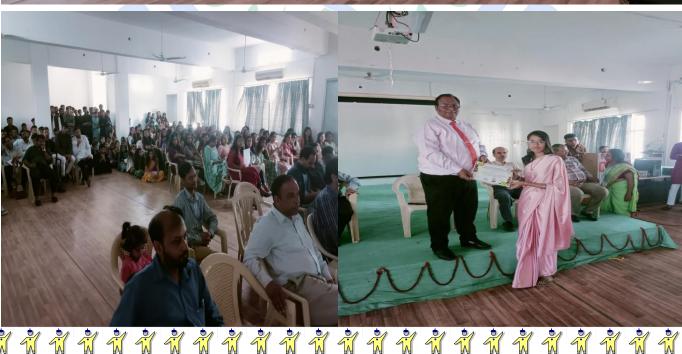

#### INAUGURATION CEREMONY

On the occasion of sports week Emblaze 2K24 the inauguration ceremony in our college organized by LHIRC Bhandu. Our college Family is invited Chief Guest Respected Trusty and Admin Mr. Harendra Bhai Patel, Mr. Rakesh Bhai Patel, Mr. Anil Amin (Campus Director) and all respected Principal in our campus. Our Principal Dr. Vidyanand Athawale are welcome to our chief guest

#### PRIZE DISTRIBUTION

On the end of sports week emblaze 2k24 the ending ceremony is organized by our institute. Our Chief guest Dr. Vidyanand Athawale (Principal) and Teaching faculty are given certificate and trophy of winners.