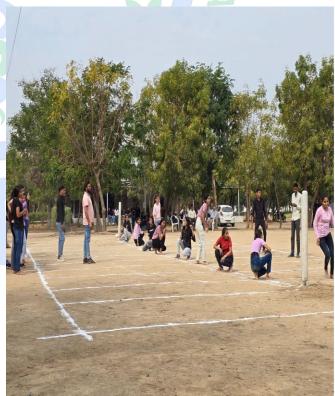

#### кно-кно

On The Occasion Of Sports Week Emblaze 2k24 Students Are Broadly Participated In The Kho-Kho The Boys And Girls Are Individual Team Playing. The Total Boys Team Six And Girls Team Two The Winner Team Of Boys Is First Year Junior (Batch 2023-24) And Winner Team Of Girls Is First Year Senior (Batch 2022-23)