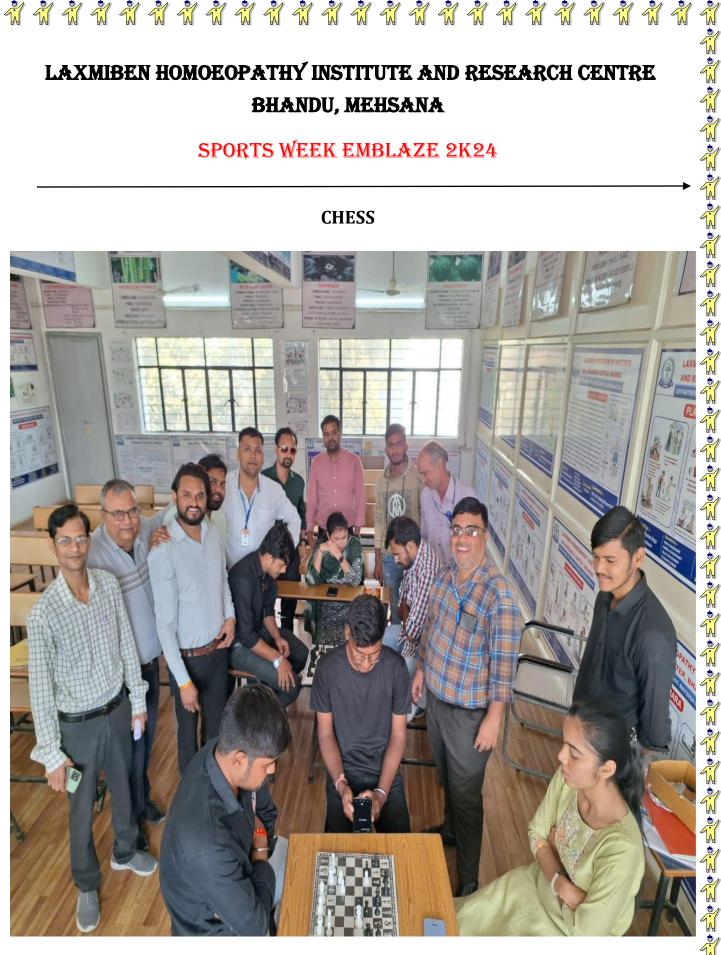

ion Of Sports Week Emblaze 2k24 Students Are Broadly Participated In the Khabbadi. The Total Boys Four Team the Winner Team Of Boys Is First Year Junior (Batch 2023-24)



## SPORTS WEEK EMBLAZE 2K24

#### **TUG OF WAR**

On The Occasion Of Sports Week Emblaze 2k24 Students Are Broadly Participated In the Tug of War. The Boys And Girls Are Individual Team Playing .The Total Boys Team Five And Girls Team Two The Winner Team Of Boys Is Interns And Winner Team Of Girls Is Interns.



## SPORTS WEEK EMBLAZE 2K24

#### **BADMINTON**

On The Occasion Of Sports Week Emblaze 2k24 Students Are Broadly Participated In The Badminton The Boys And Girls Are Individual Team Playing. The Boys and Girls the Winner Boys Is Interns And Winner Girls Is Interns



## SPORTS WEEK EMBLAZE 2K24

#### **CHESS**



SPORTS WEEK EMBLAZE 2K24

#### **SHORT PUT**



عابكه المحماركه وابكه وا



SPORTS WEEK EMBLAZE 2K24

#### **TABLE - TENNIS**



#### SPORTS WEEK EMBLAZE 2K24

#### **DODGE BALL**







### SPORTS WEEK EMBLAZE 2K24

#### PRIZE DISTRIBUTION

On the end of sports week emblaze 2k24 the ending ceremony is organized by our institute. Our Chief guest Dr. Vidyanand Athawale (Principal) and Teaching faculty are given certificate and trophy of winners.





SPORTS WEEK EMBLAZE 2K24





SPORTS WEEK EMBLAZE 2K24