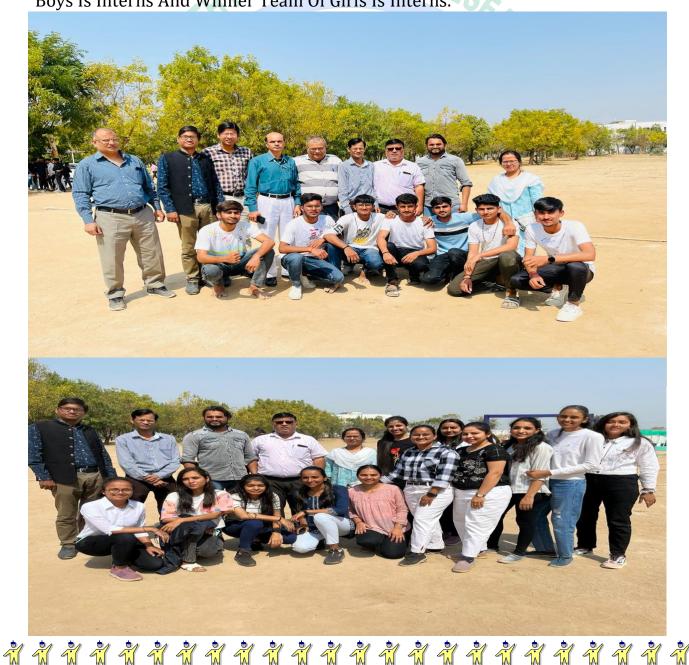

#### **TUG OF WAR**

On The Occasion Of Sports Week Emblaze 2k24 Students Are Broadly Participated In the Tug of War. The Boys And Girls Are Individual Team Playing .The Total Boys Team Five And Girls Team Two The Winner Team Of Boys Is Interns And Winner Team Of Girls Is Interns.