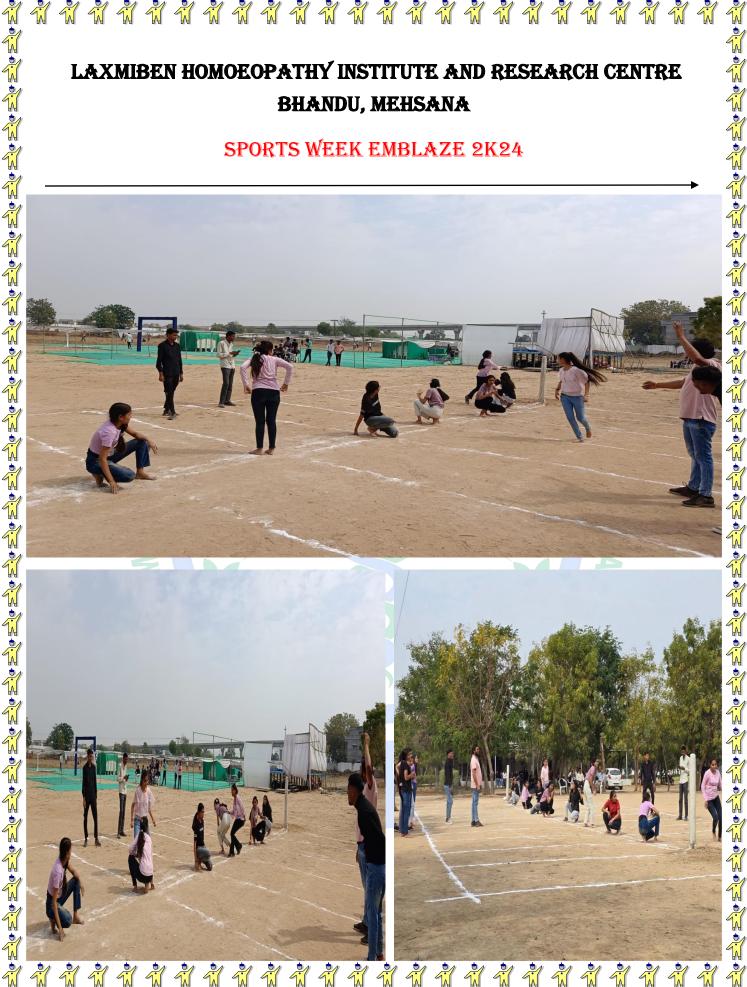

our campus. Our Principal Dr. Vidyanand Athawale are welcome to our chief guest



## SPORTS WEEK EMBLAZE 2K24

#### **CRICKET**

On The Occasion Of Sports Week Emblaze 2k24 Students Are Broadly Participated In The Cricket The Boys And Girls Are Individual Team Playing .The Total Boys Team Five And Girls Team Two The Winner Team Of Boys Is Interns And Winner Team Of Girls Is First Year Junior (Batch 2023-24)



### SPORTS WEEK EMBLAZE 2K24

#### кно-кно

On The Occasion Of Sports Week Emblaze 2k24 Students Are Broadly Participated In The Kho-Kho The Boys And Girls Are Individual Team Playing. The Total Boys Team Six And Girls Team Two The Winner Team Of Boys Is First Year Junior (Batch 2023-24) And Winner Team Of Girls Is First Year Senior (Batch 2022-23)







SPORTS WEEK EMBLAZE 2K24







## SPORTS WEEK EMBLAZE 2K24

#### **KABBADI**

On The Occasion Of Sports Week Emblaze 2k24 Students Are Broadly Participated In the Khabbadi. The Total Boys Four Team the Winner Team Of Boys Is First Year Junior (Batch 2023-24)



## SPORTS WEEK EMBLAZE 2K24

#### **TUG OF WAR**

On The Occasion Of Sports Week Emblaze 2k24 Students Are Broadly Participated In the Tug of War. The Boys And Girls Are Individual Team Playing .The Total Boys Team Five And Girls Team Two The Winner Team Of Boys Is Interns And Winner Team Of Girls Is Interns.



## SPORTS WEEK EMBLAZE 2K24

#### **BADMINTON**

On The Occasion Of Sports Week Emblaze 2k24 Students Are Broadly Participated In The Badminton The Boys And Girls Are Individual Team Playing. The Boys and Girls the Winner Boys Is Interns And Winner