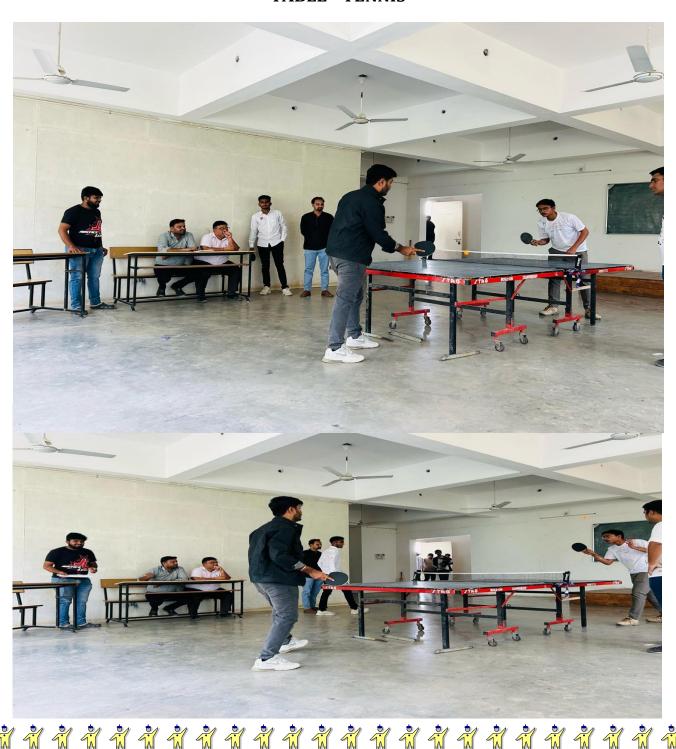

ys Is First Year Junior (Batch 2023-24)



## SPORTS WEEK EMBLAZE 2K24

#### **TUG OF WAR**

On The Occasion Of Sports Week Emblaze 2k24 Students Are Broadly Participated In the Tug of War. The Boys And Girls Are Individual Team Playing .The Total Boys Team Five And Girls Team Two The Winner Team Of Boys Is Interns And Winner Team Of Girls Is Interns.



## SPORTS WEEK EMBLAZE 2K24

#### **BADMINTON**

On The Occasion Of Sports Week Emblaze 2k24 Students Are Broadly Participated In The Badminton The Boys And Girls Are Individual Team Playing. The Boys and Girls the Winner Boys Is Interns And Winner Girls Is Interns



## SPORTS WEEK EMBLAZE 2K24

#### **CHESS**



SPORTS WEEK EMBLAZE 2K24

#### **SHORT PUT**



عابكه المحماركه وابكه وا



SPORTS WEEK EMBLAZE 2K24

#### **TABLE - TENNIS**



#### SPORTS WEEK EMBLAZE 2K24

#### **DODGE BALL**







### SPORTS WEEK EMBLAZE 2K24

#### PRIZE DISTRIBUTION

On the end of sports week emblaze 2k24 the ending ceremony is organized by our institute. Our Chief guest Dr. Vidyanand Athawale (Principal) and Teaching faculty are given certificate and trophy of winners.





SPORTS WEEK EMBLAZE 2K24





SPORTS WEEK EMBLAZE 2K24