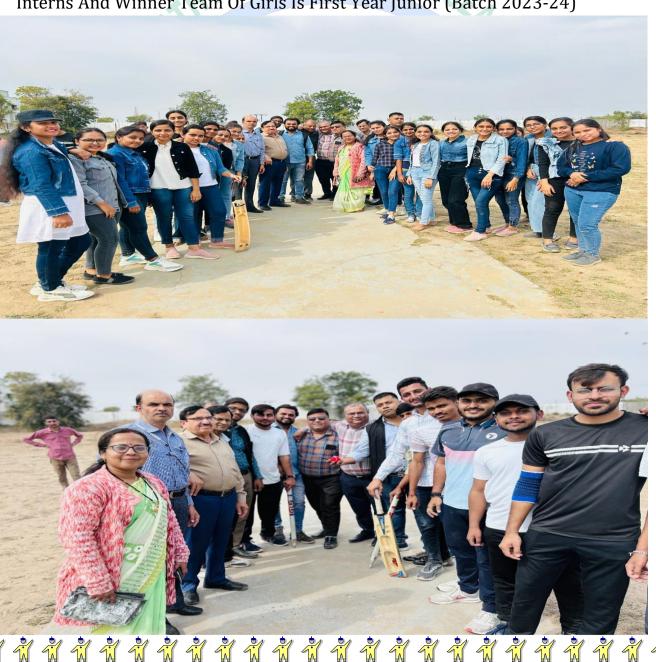

#### **CRICKET**

On The Occasion Of Sports Week Emblaze 2k24 Students Are Broadly Participated In The Cricket The Boys And Girls Are Individual Team Playing .The Total Boys Team Five And Girls Team Two The Winner Team Of Boys Is Interns And Winner Team Of Girls Is First Year Junior (Batch 2023-24)