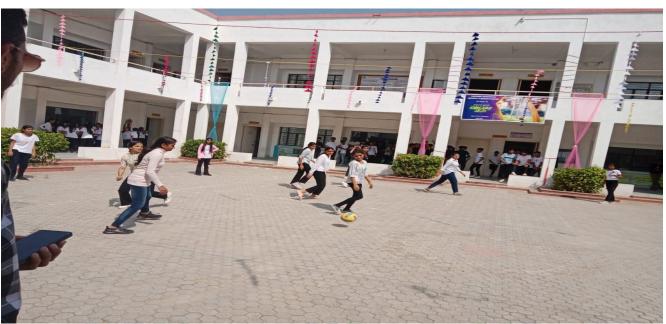

EEK EMBLAZE 2K24

#### **TUG OF WAR**

On The Occasion Of Sports Week Emblaze 2k24 Students Are Broadly Participated In the Tug of War. The Boys And Girls Are Individual Team Playing .The Total Boys Team Five And Girls Team Two The Winner Team Of Boys Is Interns And Winner Team Of Girls Is Interns.



## SPORTS WEEK EMBLAZE 2K24

#### **BADMINTON**

On The Occasion Of Sports Week Emblaze 2k24 Students Are Broadly Participated In The Badminton The Boys And Girls Are Individual Team Playing. The Boys and Girls the Winner Boys Is Interns And Winner Girls Is Interns



## SPORTS WEEK EMBLAZE 2K24

#### **CHESS**



SPORTS WEEK EMBLAZE 2K24

#### **SHORT PUT**



عابكه المحماركه وابكه وا



SPORTS WEEK EMBLAZE 2K24

#### **TABLE - TENNIS**



#### SPORTS WEEK EMBLAZE 2K24

#### **DODGE BALL**







### SPORTS WEEK EMBLAZE 2K24

#### PRIZE DISTRIBUTION

On the end of sports week emblaze 2k24 the ending ceremony is organized by our institute. Our Chief guest Dr. Vidyanand Athawale (Principal) and Teaching faculty are given certificate and trophy of winners.





SPORTS WEEK EMBLAZE 2K24





SPORTS WEEK EMBLAZE 2K24