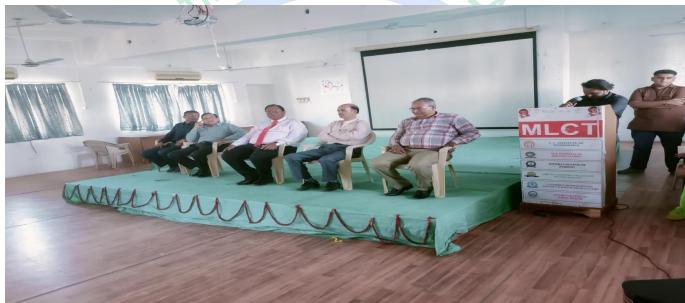

#### INAUGURATION CEREMONY

On the occasion of sports week Emblaze 2K24 the inauguration ceremony in our college organized by LHIRC Bhandu. Our college Family is invited Chief Guest Respected Trusty and Admin Mr. Harendra Bhai Patel, Mr. Rakesh Bhai Patel, Mr. Anil Amin (Campus Director) and all respected Principal in our campus. Our Principal Dr. Vidyanand Athawale are welcome to our chief guest