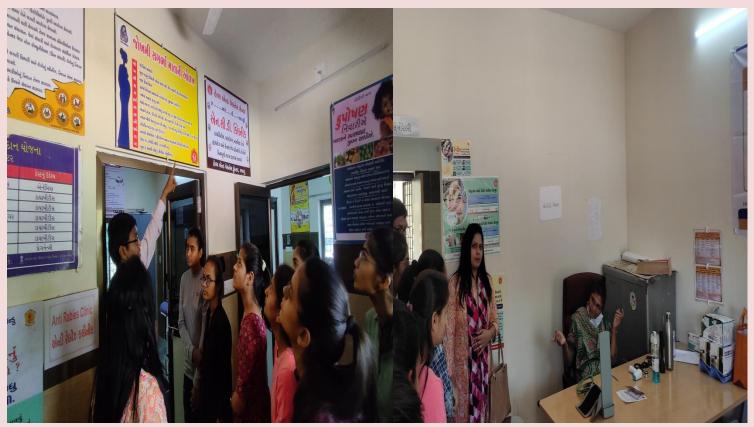

#### **HEALTH CARE SYSEM AND DELIVERY**

**DATE -22.02.2023** 

**DR.MEGHA PATEL** 

TIME-09:00 AM TO 12:00PM

DIFFERENT HEALTH CARE SYSTEMS RECOGNIZED IN THE COUNTRY AND THE CONCEPT OF PLURALISTIC HEATH CARE SYSEMS