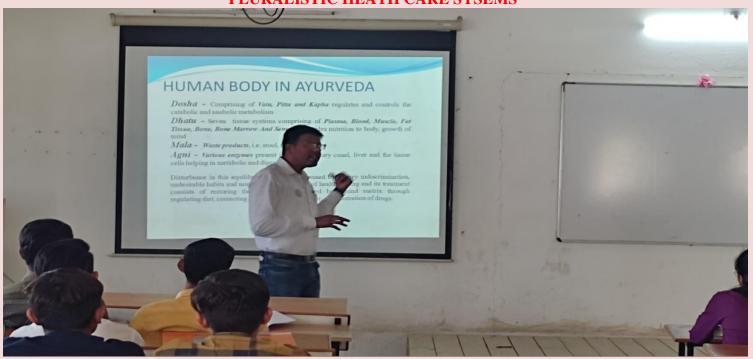

#### **HEALTH CARE SYSEM AND DELIVERY**

**DATE -22.02.2023** 

**DR.MEGHA PATEL** 

TIME-09:00 AM TO 12:00PM

DIFFERENT HEALTH CARE SYSTEMS RECOGNIZED IN THE COUNTRY AND THE CONCEPT OF PLURALISTIC HEATH CARE SYSEMS