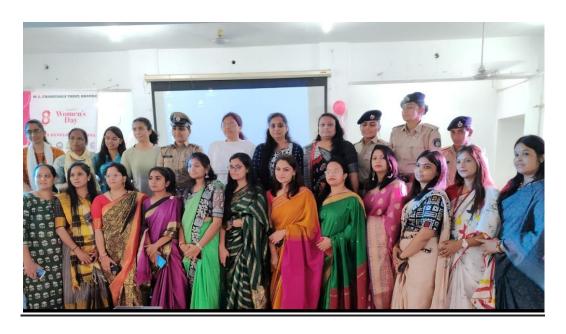

#### **INTERNATIONAL WOMEN-DAY CELEBRATION**

(CELEBRATE ON 08-MARCH 2022)

On the occasion of celebration of international women day, to felicitated all female staff of LHIRC College and Hospital )

#### **INTERNATIONAL WOMEN-DAY CELEBRATION**

(CELEBRATE ON 08-MARCH 2022)

On the occasion of celebration of international women day, to felicitated all female staff of LHIRC College and Hospital )

Organized by M.L. Charitable Trust.