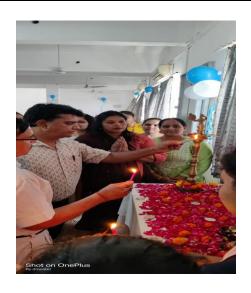

# HAHNEMANN DAY CELEBRATION (On the occasion of world homoeopathic day & Birthday of Father of Homoeopathy – Dr. Hahnemann)