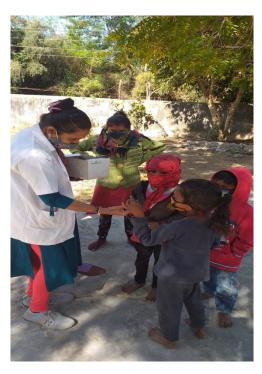

(For prevention of Covid-19

As per Guideline of Ministry of AYUSH, for Prevention of Covid -19, distribution of Homoeopathic Medicine, Arsenic Album 30 by LHIRC Hospital Bhandu team- Dr. Sunil Tiwari, Sneha patel, Ankita prajapati and others in 18 Villages.

( For prevention of Covid-19

As per Guideline of Ministry of AYUSH, for Prevention of Covid -19, distribution of Homoeopathic Medicine, Arsenic Album 30 by LHIRC Hospital Bhandu team- Dr. Sunil Tiwari, Sneha patel, Ankita prajapati and others in 18 Villages.