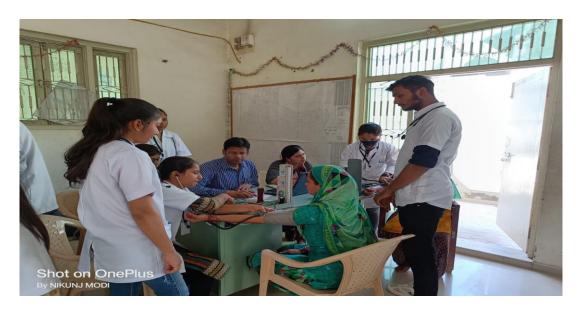

# FREE HOMOEOPATHIC MEDICAL CAMP AT BHANDU PANCHAYAT BHAWAN ON 12-04-22

(More than 120 Patient taking free Homoeopathic Medicine by LHIRC doctor team – Dr. Kirti Mevada, Dr. Pratipal yadav, Dr. Rishi shrivastava, Dr. Megha patek, Dr. Deeksha, Dr. Ravindra Shakya, Dr. Prashant goyal and our Students.)