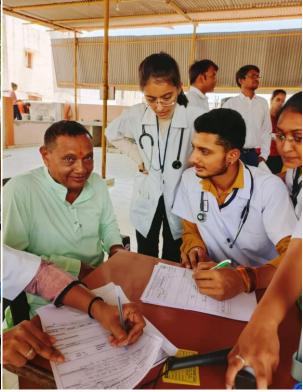

# FREE HOMOEOPATHIC MEDICAL CAMP AT GANPATI TEMPLE, AITHOR ON 10-04-22

(More than 100 Patient taking free Homoeopathic Medicine by LHIRC doctor team – Dr.Anil Makhijani, Dr. Pratipal yadav, Dr. Amit Kumar Arya, Dr. Deepak panwar and our Students.)

# FREE HOMOEOPATHIC MEDICAL CAMP AT GANPATI TEMPLE, AITHOR ON 10-04-22

(More than 50 Patient taking free Homoeopathic Medicine by LHIRC doctor team – Dr.Anil Makhijani, Dr. Pratipal yadav, Dr. Amit Kumar Arya, Dr. Deepak panwar, Dr. Ravindra Shakya, Dr. Rajendra sisodiya and our Students.)