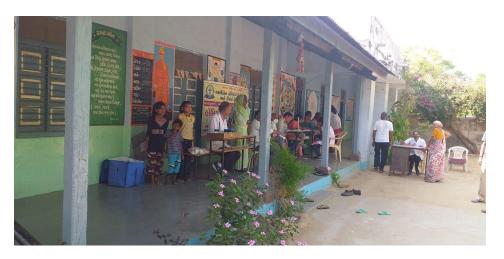

# FREE HOMOEOPATHIC MEDICAL CAMP AT PRIMARY SCHOOL, FATEHPURA ON 10-04-22

(More than 50 Patient taking free Homoeopathic Medicine by LHIRC doctor team – Dr.R.R.Yadav, Dr. Sunil tiwari, Dr.Deepa jain and our Students.)