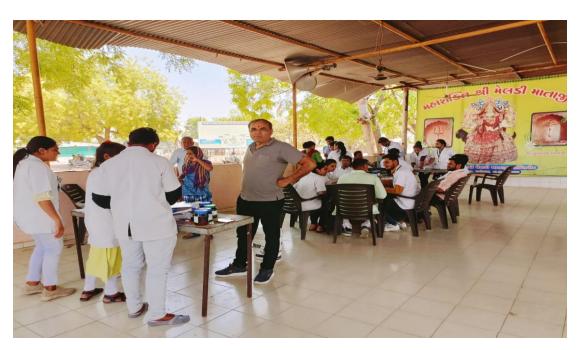

#### FREE HOMOEOPATHIC MEDICAL CAMP AT **MELADI TEMPLE RAMOSANA ON 10-04-22**

(More than 60 Patient taking free Homoeopathic Medicine by LHIRC doctor team – Dr.Rajendra sisodiya, Dr. Rishi Shrivastava, Dr. Prashant goyal and our Students.)