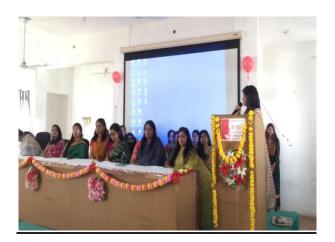

#### **INTER- DEPARTMENTAL SEMINAR**

(Department of Surgery and Homoeopathic Materia Medica collaborate a Inter-Departmental Seminar on 12-04-22)