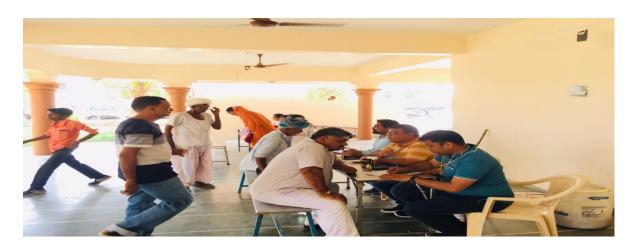

# FREE HOMOEOPATHIC MEDICAL CAMP AT PRIMARY SCHOOL, FATEHPURA ON 10-04-22

(More than 50 Patient taking free Homoeopathic Medicine by LHIRC doctor team – Dr.R.R.Yadav, Dr. Sunil tiwari, Dr.Deepa jain and our Students.)