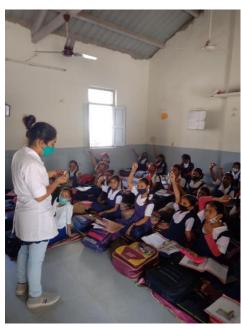

(For prevention of Covid-19

As per Guideline of Ministry of AYUSH, for Prevention of Covid -19, distribution of Homoeopathic Medicine, Arsenic Album 30 by LHIRC Hospital Bhandu team- Dr. Sunil Tiwari, Sneha patel, Ankita prajapati and others in 18 Villages.

( For prevention of Covid-19

As per Guideline of Ministry of AYUSH, for Prevention of Covid -19, distribution of Homoeopathic Medicine, Arsenic Album 30 by LHIRC Hospital Bhandu team- Dr. Sunil Tiwari, Sneha patel, Ankita prajapati and others in 18 Villages.