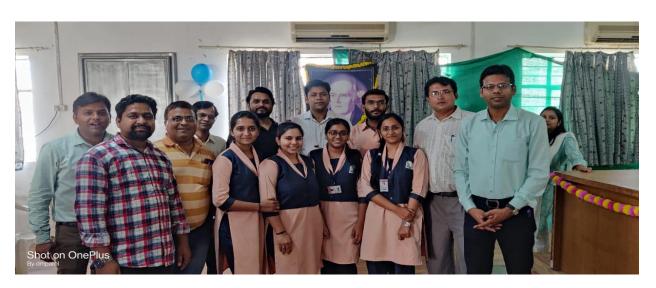

# HAHNEMANN DAY CELEBRATION (On the occasion of world homoeopathic day & Birthday of Father of Homoeopathy – Dr. Hahnemann)