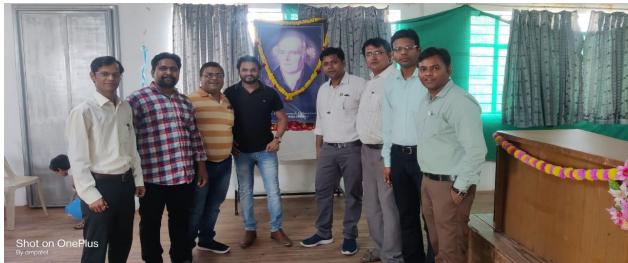

# HAHNEMANN DAY CELEBRATION (On the occasion of world homoeopathic day & Birthday of Father of Homoeopathy – Dr. Hahnemann)