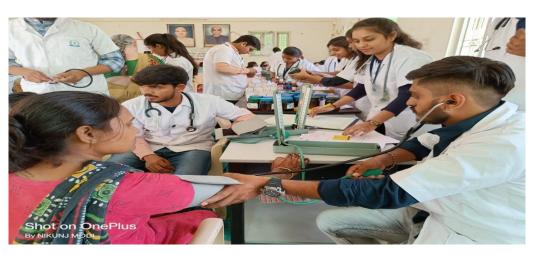

#### FREE HOMOEOPATHIC MEDICAL CAMP AT **MELADI TEMPLE RAMOSANA ON 10-04-22**

(More than 60 Patient taking free Homoeopathic Medicine by LHIRC doctor team – Dr.Rajendra sisodiya, Dr. Rishi Shrivastava, Dr. Prashant goyal and our Students.)