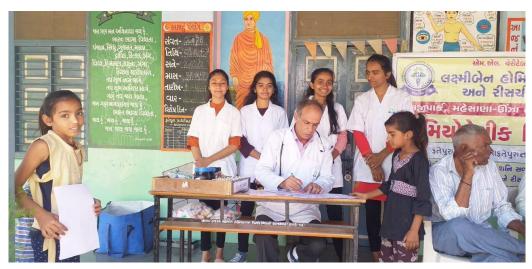

# FREE HOMOEOPATHIC MEDICAL CAMP AT PRIMARY SCHOOL, FATEHPURA ON 10-04-22

(More than 50 Patient taking free Homoeopathic Medicine by LHIRC doctor team – Dr.R.R.Yadav, Dr. Sunil tiwari, Dr.Deepa jain and our Students.)