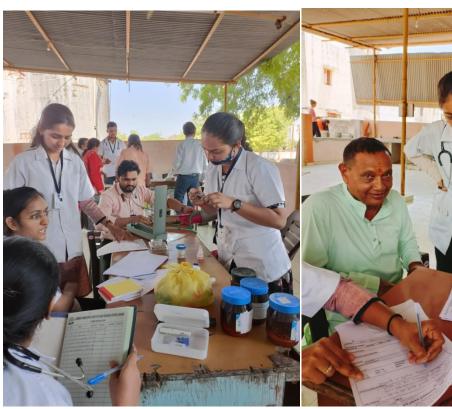

# FREE HOMOEOPATHIC MEDICAL CAMP AT BHANDU PANCHAYAT BHAWAN ON 12-04-22

(More than 120 Patient taking free Homoeopathic Medicine by LHIRC doctor team – Dr. Kirti Mevada, Dr. Pratipal yadav, Dr. Rishi shrivastava, Dr. Megha patek, Dr. Deeksha, Dr. Ravindra Shakya, Dr. Prashant goyal and our Students.)