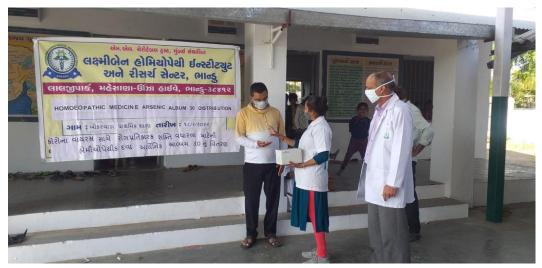

(For prevention of Covid-19

As per Guideline of Ministry of AYUSH, for Prevention of Covid -19, distribution of Homoeopathic Medicine, Arsenic Album 30 by LHIRC Hospital Bhandu team- Dr. Sunil Tiwari, Sneha patel, Ankita prajapati and others in 18 Villages.

( For prevention of Covid-19

As per Guideline of Ministry of AYUSH, for Prevention of Covid -19, distribution of Homoeopathic Medicine, Arsenic Album 30 by LHIRC Hospital Bhandu team- Dr. Sunil Tiwari, Sneha patel, Ankita prajapati and others in 18 Villages.