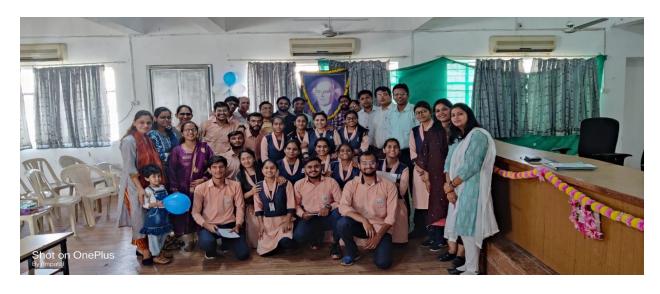

# HAHNEMANN DAY CELEBRATION (On the occasion of world homoeopathic day & Birthday of Father of Homoeopathy – Dr. Hahnemann)