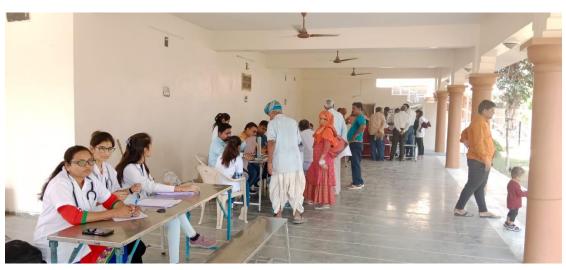

# FREE HOMOEOPATHIC MEDICAL CAMP AT PRIMARY SCHOOL, FATEHPURA ON 10-04-22

(More than 50 Patient taking free Homoeopathic Medicine by LHIRC doctor team – Dr.R.R.Yadav, Dr. Sunil tiwari, Dr.Deepa jain and our Students.)