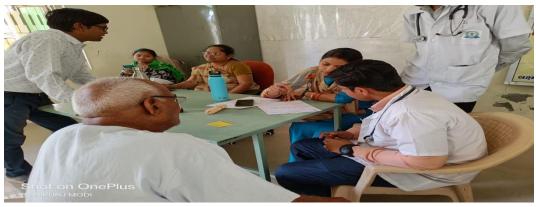

# FREE HOMOEOPATHIC MEDICAL CAMP AT GANPATI TEMPLE, AITHOR ON 10-04-22

(More than 100 Patient taking free Homoeopathic Medicine by LHIRC doctor team – Dr.Anil Makhijani, Dr. Pratipal yadav, Dr. Amit Kumar Arya, Dr. Deepak panwar and our Students.)

# FREE HOMOEOPATHIC MEDICAL CAMP AT GANPATI TEMPLE, AITHOR ON 10-04-22

(More than 50 Patient taking free Homoeopathic Medicine by LHIRC doctor team – Dr.Anil Makhijani, Dr. Pratipal yadav, Dr. Amit Kumar Arya, Dr. Deepak panwar, Dr. Ravindra Shakya, Dr. Rajendra sisodiya and our Students.)