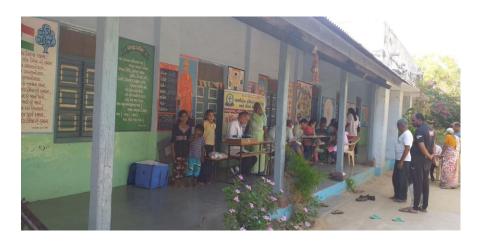

# FREE HOMOEOPATHIC MEDICAL CAMP AT PRIMARY SCHOOL, FATEHPURA ON 10-04-22

(More than 50 Patient taking free Homoeopathic Medicine by LHIRC doctor team – Dr.R.R.Yadav, Dr. Sunil tiwari, Dr.Deepa jain and our Students.)