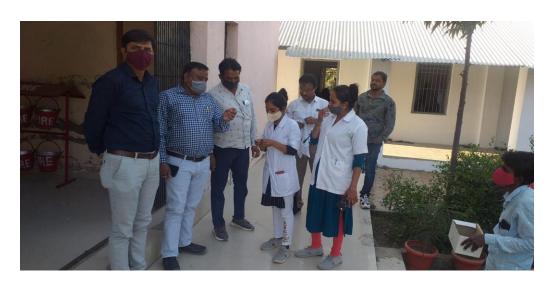

(For prevention of Covid-19

As per Guideline of Ministry of AYUSH, for Prevention of Covid -19, distribution of Homoeopathic Medicine, Arsenic Album 30 by LHIRC Hospital Bhandu team- Dr. Sunil Tiwari, Sneha patel, Ankita prajapati and others in 18 Villages.

( For prevention of Covid-19

As per Guideline of Ministry of AYUSH, for Prevention of Covid -19, distribution of Homoeopathic Medicine, Arsenic Album 30 by LHIRC Hospital Bhandu team- Dr. Sunil Tiwari, Sneha patel, Ankita prajapati and others in 18 Villages.