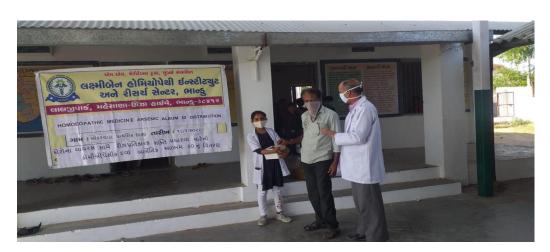

(For prevention of Covid-19

As per Guideline of Ministry of AYUSH, for Prevention of Covid -19, distribution of Homoeopathic Medicine, Arsenic Album 30 by LHIRC Hospital Bhandu team- Dr. Sunil Tiwari, Sneha patel, Ankita prajapati and others in 18 Villages.

( For prevention of Covid-19

As per Guideline of Ministry of AYUSH, for Prevention of Covid -19, distribution of Homoeopathic Medicine, Arsenic Album 30 by LHIRC Hospital Bhandu team- Dr. Sunil Tiwari, Sneha patel, Ankita prajapati and others in 18 Villages.